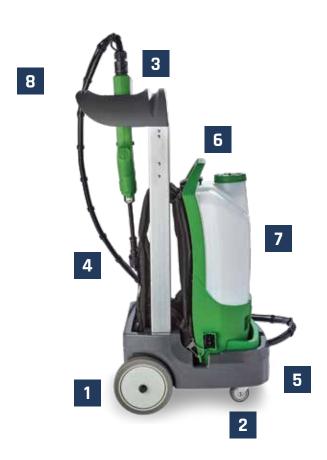

## **VP90 CART ACCESSORY**

- 1 Large non-marking back wheels for going over thresholds and pulling up stairs
- **2** Front wheels on casters for easy maneuverability around objects
- 3 Convenient storage for spray handle, extension wand, hose and nozzle tool
- **4** 8 ft. (2.4 m) hose included for longer reach
- **5** Durable, non-marking base for heavy duty use
- 6 Easy lift-off backpack design
- 7 Easy access to battery compartment, on/off switch and fluid tank
- 8 Fits through a standard door